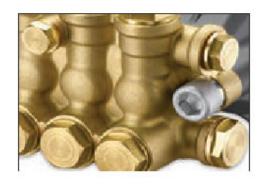

## NHD 120 Series / Serie

**High Pressure Pump Standard** 

| Hawk Pump       | <u>L/min</u> | <u>Bar</u> | <u>Psi</u>  | Rpm         | <u>HP</u>  | <u>Kw</u> | Temp °C   |
|-----------------|--------------|------------|-------------|-------------|------------|-----------|-----------|
| <u>NHD0612R</u> | <u>6.0</u>   | <u>120</u> | <u>1740</u> | <u>1450</u> | <u>1.9</u> | 1.4       | <u>65</u> |

## **Spesifikasi Pompa**

Hawk Pump : NHD0612R

Flow Rate : 6.0 L/min

Max Pressure : 120Bar | 1740 Psi

Rotation / min : 1450 Rpm

Power : 1.9HP | 1.4Kw

Temperature : 65 °C Made in : ITALY Contact Person : T A U F I K Phone : 0813 1950 0985