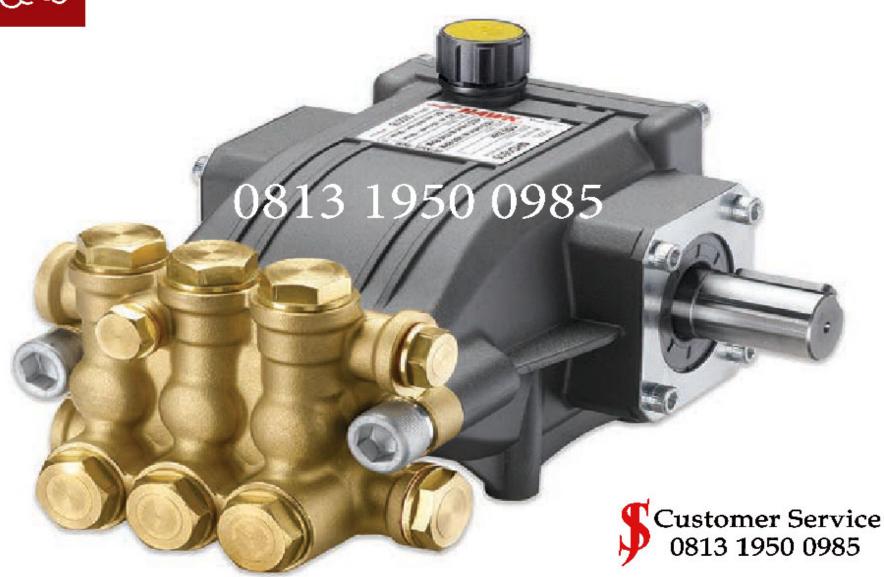

## NHD0612R Max Pressure : 120Bar | 1740 Psi

## NHD 120 Series / Serie

**High Pressure Pump Standard** 

| Hawk Pump       | <u>L/min</u> | <u>Bar</u> | <u>Psi</u>  | Rpm         | <u>HP</u>  | <u>Kw</u> | Temp °C   |
|-----------------|--------------|------------|-------------|-------------|------------|-----------|-----------|
| <u>NHD0612R</u> | <u>6.0</u>   | <u>120</u> | <u>1740</u> | <u>1450</u> | <u>1.9</u> | 1.4       | <u>65</u> |

## **Spesifikasi Pompa**

Hawk Pump : NHD0612R

Flow Rate : 6.0 L/min

Max Pressure : 120Bar | 1740 Psi

Rotation / min : 1450 Rpm

Power : 1.9HP | 1.4Kw

Temperature : 65 °C Made in : ITALY Contact Person : T A U F I K Phone : 0813 1950 0985

E-mail : taufik@solusijaya.com | mr.abunawwas@gmail.com

HawkPump: NHD120 pumps can operate at a maximum pressure of 120 bar and with water temperatures up to 65°C (150F). This model is a particularly good choice for fitting on professional high-pressure washers powered by a single phase electric motor or for misting

systems.